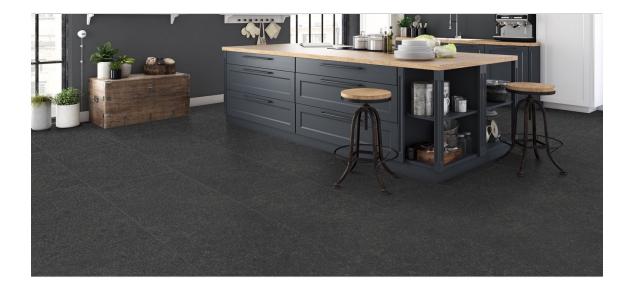

## **ROOM SCENES**

|                  |              | BOX |      |      | PALLET |       |      | EUROPALLET |      |      |
|------------------|--------------|-----|------|------|--------|-------|------|------------|------|------|
| Size             | Product type | pcs | m²   | kg   | boxes  | m²    | kg   | boxes      | m²   | kg   |
| 50x100 (20"x39") |              |     |      |      |        |       |      |            |      |      |
| 33x67 (13"x26")  | Bases        | 6   | 1.33 | 29.1 | 48     | 63.84 | 1409 | 40         | 53.2 | 1192 |
| 50x50 (20"x20")  | Bases        | 6   | 1.5  | 32.4 | 48     | 72    | 1560 | 24         | 36   | 805  |