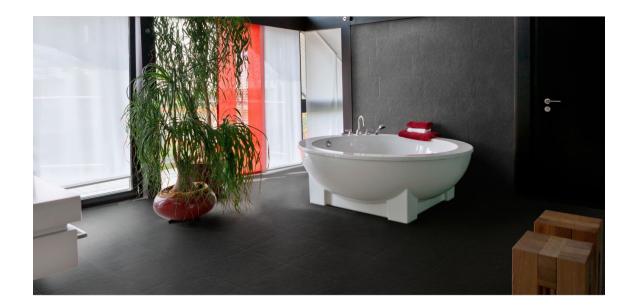

## **ROOM SCENES**

|                  |              | BOX |      |      | PALLET |       |      | EUROPALLET |      |      |
|------------------|--------------|-----|------|------|--------|-------|------|------------|------|------|
| Size             | Product type | pcs | m²   | kg   | boxes  | m²    | kg   | boxes      | m²   | kg   |
| 50x100 (20"x39") |              |     |      |      |        |       |      |            |      |      |
| 33x67 (13"x26")  | Bases        | 6   | 1.33 | 29.1 | 48     | 63.84 | 1409 | 40         | 53.2 | 1192 |
| 50x50 (20"x20")  | Bases        | 6   | 1.5  | 32.4 | 48     | 72    | 1560 | 24         | 36   | 805  |