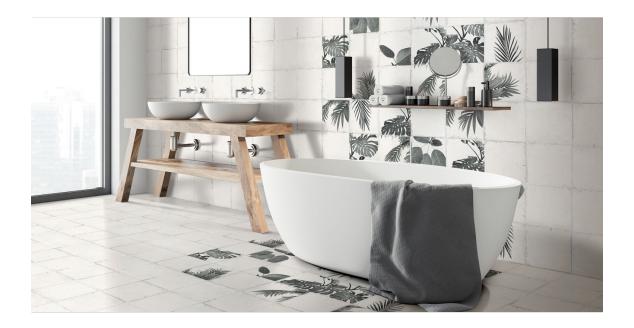

# **ROOM SCENES**

|   |                 |              | BOX |      |      | PALLET |      |        | EUROPALLET |    |     |
|---|-----------------|--------------|-----|------|------|--------|------|--------|------------|----|-----|
|   | Size            | Product type | pcs | m²   | kg   | boxes  | m²   | kg     | boxes      | m² | kg  |
|   | 25x25 (10"x10") | Bases        | 16  | 1    | 18.8 | 0      | 0    | 0      | 44         | 44 | 828 |
|   | 8x25 (3"x10")   | Bases        | 46  | 0.92 | 17.2 | 30     | 55.2 | 1049.5 | 0          | 0  | 0   |
| ſ | 5x5 (2"x2")     | Decor        | 230 | 0    | 29   | 0      | 0    | 0      | 0          | 0  | 0   |