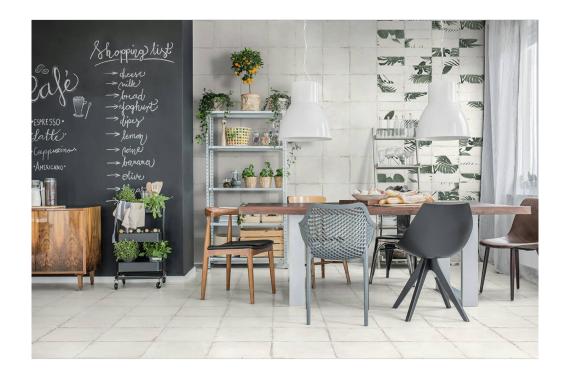

# **ROOM SCENES**

|   |                 |              | BOX |      |      | PALLET |      |        | EUROPALLET |    |     |
|---|-----------------|--------------|-----|------|------|--------|------|--------|------------|----|-----|
|   | Size            | Product type | pcs | m²   | kg   | boxes  | m²   | kg     | boxes      | m² | kg  |
|   | 25x25 (10"x10") | Bases        | 16  | 1    | 18.8 | 0      | 0    | 0      | 44         | 44 | 828 |
|   | 8x25 (3"x10")   | Bases        | 46  | 0.92 | 17.2 | 30     | 55.2 | 1049.5 | 0          | 0  | 0   |
| ſ | 5x5 (2"x2")     | Decor        | 230 | 0    | 29   | 0      | 0    | 0      | 0          | 0  | 0   |