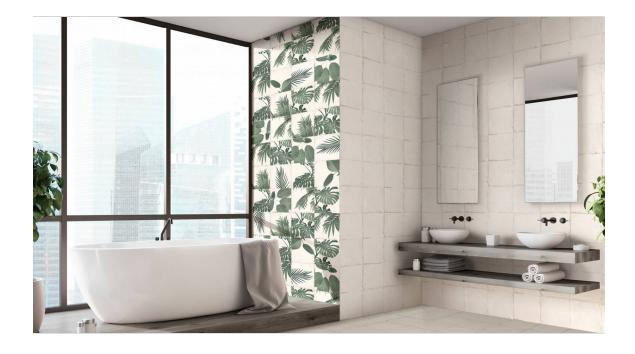

# **ROOM SCENES**

|   |                 |              | BOX |      |      | PALLET |      |        | EUROPALLET |    |     |
|---|-----------------|--------------|-----|------|------|--------|------|--------|------------|----|-----|
|   | Size            | Product type | pcs | m²   | kg   | boxes  | m²   | kg     | boxes      | m² | kg  |
|   | 25x25 (10"x10") | Bases        | 16  | 1    | 18.8 | 0      | 0    | 0      | 44         | 44 | 828 |
|   | 8x25 (3"x10")   | Bases        | 46  | 0.92 | 17.2 | 30     | 55.2 | 1049.5 | 0          | 0  | 0   |
| ſ | 5x5 (2"x2")     | Decor        | 230 | 0    | 29   | 0      | 0    | 0      | 0          | 0  | 0   |