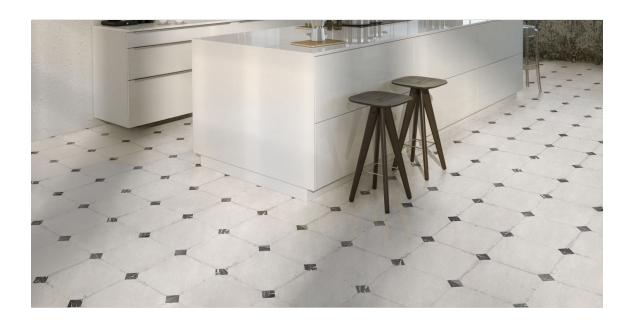

# **ROOM SCENES**

|   |                 |              | BOX |      |      | PALLET |      |        | EUROPALLET |    |     |
|---|-----------------|--------------|-----|------|------|--------|------|--------|------------|----|-----|
|   | Size            | Product type | pcs | m²   | kg   | boxes  | m²   | kg     | boxes      | m² | kg  |
|   | 25x25 (10"x10") | Bases        | 16  | 1    | 18.8 | 0      | 0    | 0      | 44         | 44 | 828 |
|   | 8x25 (3"x10")   | Bases        | 46  | 0.92 | 17.2 | 30     | 55.2 | 1049.5 | 0          | 0  | 0   |
| ſ | 5x5 (2"x2")     | Decor        | 230 | 0    | 29   | 0      | 0    | 0      | 0          | 0  | 0   |