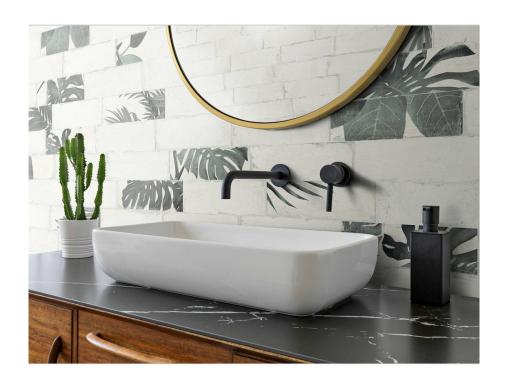

# **ROOM SCENES**

|   |                 |              | BOX |      |      | PALLET |      |        | EUROPALLET |    |     |
|---|-----------------|--------------|-----|------|------|--------|------|--------|------------|----|-----|
|   | Size            | Product type | pcs | m²   | kg   | boxes  | m²   | kg     | boxes      | m² | kg  |
|   | 25x25 (10"x10") | Bases        | 16  | 1    | 18.8 | 0      | 0    | 0      | 44         | 44 | 828 |
|   | 8x25 (3"x10")   | Bases        | 46  | 0.92 | 17.2 | 30     | 55.2 | 1049.5 | 0          | 0  | 0   |
| ſ | 5x5 (2"x2")     | Decor        | 230 | 0    | 29   | 0      | 0    | 0      | 0          | 0  | 0   |