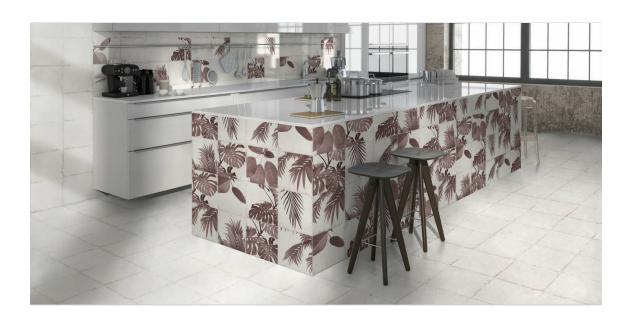

# **ROOM SCENES**

|   |                 |              | BOX |      |      | PALLET |      |        | EUROPALLET |    |     |
|---|-----------------|--------------|-----|------|------|--------|------|--------|------------|----|-----|
|   | Size            | Product type | pcs | m²   | kg   | boxes  | m²   | kg     | boxes      | m² | kg  |
|   | 25x25 (10"x10") | Bases        | 16  | 1    | 18.8 | 0      | 0    | 0      | 44         | 44 | 828 |
|   | 8x25 (3"x10")   | Bases        | 46  | 0.92 | 17.2 | 30     | 55.2 | 1049.5 | 0          | 0  | 0   |
| ſ | 5x5 (2"x2")     | Decor        | 230 | 0    | 29   | 0      | 0    | 0      | 0          | 0  | 0   |