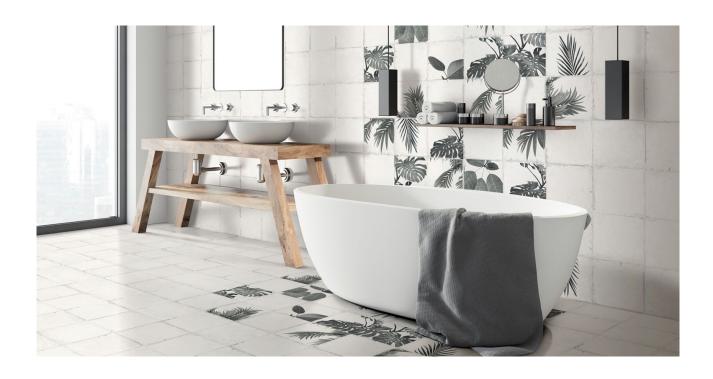

# SERIES BOTANIC

25x25 (10"x10") | 8x25 (3"x10")

# **ROOM SCENES**

|   |                 |              | BOX |      |      | PALLET |      |        | EUROPALLET |    |     |
|---|-----------------|--------------|-----|------|------|--------|------|--------|------------|----|-----|
|   | Size            | Product type | pcs | m²   | kg   | boxes  | m²   | kg     | boxes      | m² | kg  |
|   | 25x25 (10"x10") | Bases        | 16  | 1    | 18.8 | 0      | 0    | 0      | 44         | 44 | 828 |
|   | 8x25 (3"x10")   | Bases        | 46  | 0.92 | 17.2 | 30     | 55.2 | 1049.5 | 0          | 0  | 0   |
| ſ | 5x5 (2"x2")     | Decor        | 230 | 0    | 29   | 0      | 0    | 0      | 0          | 0  | 0   |