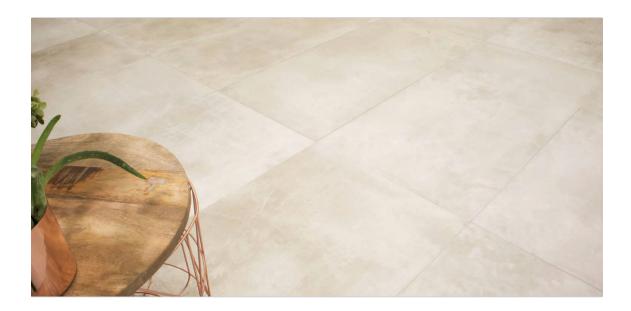

## **ROOM SCENES**

|                  |              | BOX |     |      | PALLET |    |      | EUROPALLET |    |    |
|------------------|--------------|-----|-----|------|--------|----|------|------------|----|----|
| Size             | Product type | pcs | m²  | kg   | boxes  | m² | kg   | boxes      | m² | kg |
| 50x100 (20"x39") | Bases        | 3   | 1.5 | 33.3 | 32     | 48 | 1080 | 0          | 0  | 0  |