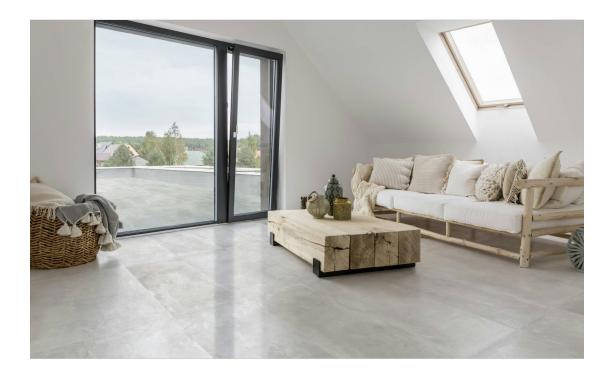

## **ROOM SCENES**

|                  |              | BOX |     |      | PALLET |    |      | EUROPALLET |    |    |
|------------------|--------------|-----|-----|------|--------|----|------|------------|----|----|
| Size             | Product type | pcs | m²  | kg   | boxes  | m² | kg   | boxes      | m² | kg |
| 50x100 (20"x39") | Bases        | 3   | 1.5 | 33.3 | 32     | 48 | 1080 | 0          | 0  | 0  |