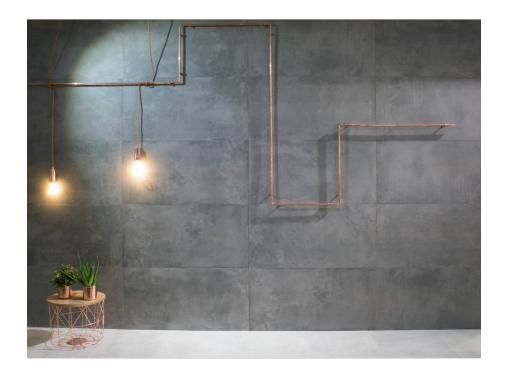

## **ROOM SCENES**

|                  |              | BOX |     |      | PALLET |    |      | EUROPALLET |    |    |
|------------------|--------------|-----|-----|------|--------|----|------|------------|----|----|
| Size             | Product type | pcs | m²  | kg   | boxes  | m² | kg   | boxes      | m² | kg |
| 50x100 (20"x39") | Bases        | 3   | 1.5 | 33.3 | 32     | 48 | 1080 | 0          | 0  | 0  |