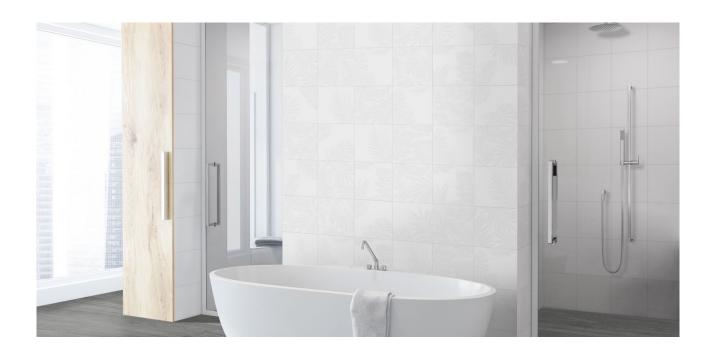

## **ROOM SCENES**

|                 |              | BOX |    |      | PALLET |    |    | EUROPALLET |    |     |
|-----------------|--------------|-----|----|------|--------|----|----|------------|----|-----|
| Size            | Product type | pcs | m² | kg   | boxes  | m² | kg | boxes      | m² | kg  |
| 25x25 (10"x10") | Bases        | 16  | 1  | 18.8 | 0      | 0  | 0  | 44         | 44 | 828 |