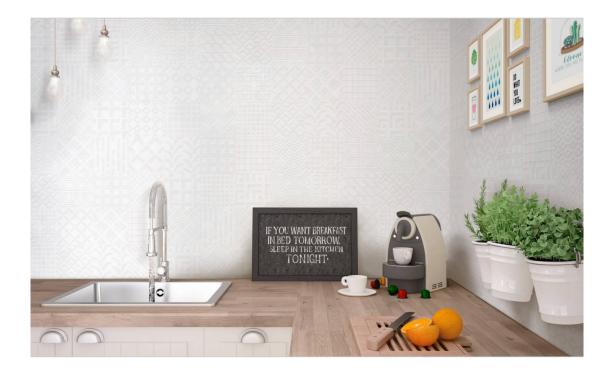

# SERIES ESENCIA

25x25 (10"x10")

### Porcelain Tile

**ESENCIA BLANCO** 25x25 (10"x10") | M124

**ESENCIA NEGRO** 25x25 (10"x10") | M125

ESENCIA BOTANIC 25x25 (10"x10") | M125

**ESENCIA GEO** 25x25 (10"x10") | M125

## **ROOM SCENES**

|                 |              | BOX |    |      | PALLET |    |    | EUROPALLET |    |     |
|-----------------|--------------|-----|----|------|--------|----|----|------------|----|-----|
| Size            | Product type | pcs | m² | kg   | boxes  | m² | kg | boxes      | m² | kg  |
| 25x25 (10"x10") | Bases        | 16  | 1  | 18.8 | 0      | 0  | 0  | 44         | 44 | 828 |