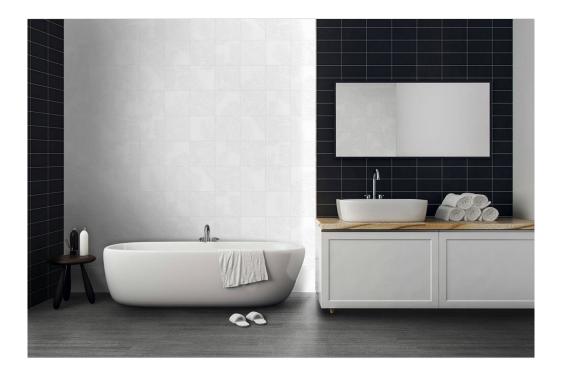

# SERIES ESENCIA

25x25 (10"x10")

### Porcelain Tile

**ESENCIA BLANCO** 25x25 (10"x10") | M124

**ESENCIA NEGRO** 25x25 (10"x10") | M125

ESENCIA BOTANIC 25x25 (10"x10") | M125

**ESENCIA GEO** 25x25 (10"x10") | M125

## **ROOM SCENES**

|                 |              | BOX |    |      | PALLET |    |    | EUROPALLET |    |     |
|-----------------|--------------|-----|----|------|--------|----|----|------------|----|-----|
| Size            | Product type | pcs | m² | kg   | boxes  | m² | kg | boxes      | m² | kg  |
| 25x25 (10"x10") | Bases        | 16  | 1  | 18.8 | 0      | 0  | 0  | 44         | 44 | 828 |