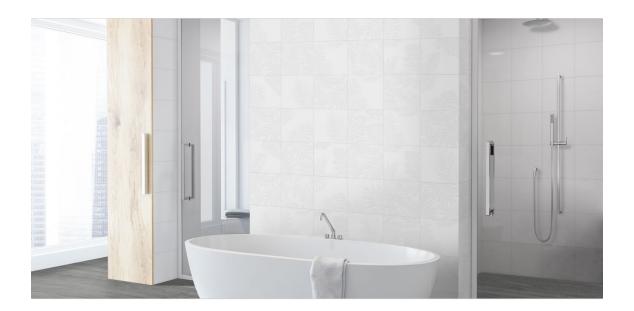

## **ROOM SCENES**

|                 |              | BOX |    |      | PALLET |    |    | EUROPALLET |    |     |
|-----------------|--------------|-----|----|------|--------|----|----|------------|----|-----|
| Size            | Product type | pcs | m² | kg   | boxes  | m² | kg | boxes      | m² | kg  |
| 25x25 (10"x10") | Bases        | 16  | 1  | 18.8 | 0      | 0  | 0  | 44         | 44 | 828 |