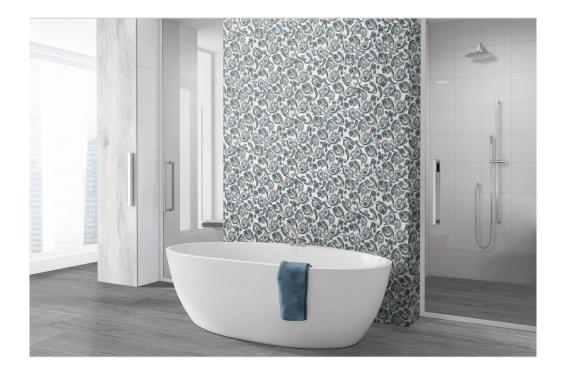

# SERIES ESENCIA

25x25 (10"x10")

### Porcelain Tile

**ESENCIA BLANCO** 25x25 (10"x10") | M124

**ESENCIA NEGRO** 25x25 (10"x10") | M125

ESENCIA BOTANIC 25x25 (10"x10") | M125

**ESENCIA GEO** 25x25 (10"x10") | M125

## **ROOM SCENES**

|                 |              | BOX |    |      | PALLET |    |    | EUROPALLET |    |     |
|-----------------|--------------|-----|----|------|--------|----|----|------------|----|-----|
| Size            | Product type | pcs | m² | kg   | boxes  | m² | kg | boxes      | m² | kg  |
| 25x25 (10"x10") | Bases        | 16  | 1  | 18.8 | 0      | 0  | 0  | 44         | 44 | 828 |