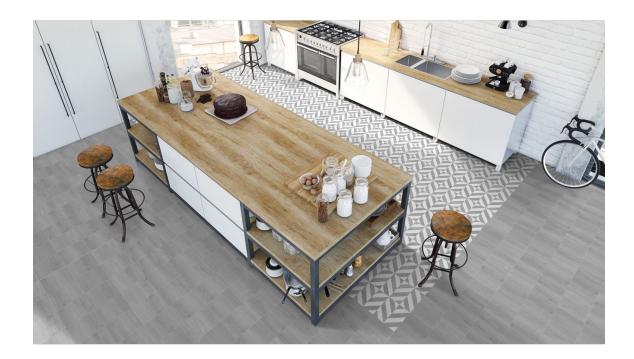

## **ROOM SCENES**

|                 |              | BOX |    |      | PALLET |    |    | EUROPALLET |    |     |
|-----------------|--------------|-----|----|------|--------|----|----|------------|----|-----|
| Size            | Product type | pcs | m² | kg   | boxes  | m² | kg | boxes      | m² | kg  |
| 25x25 (10"x10") | Bases        | 16  | 1  | 18.8 | 0      | 0  | 0  | 44         | 44 | 828 |