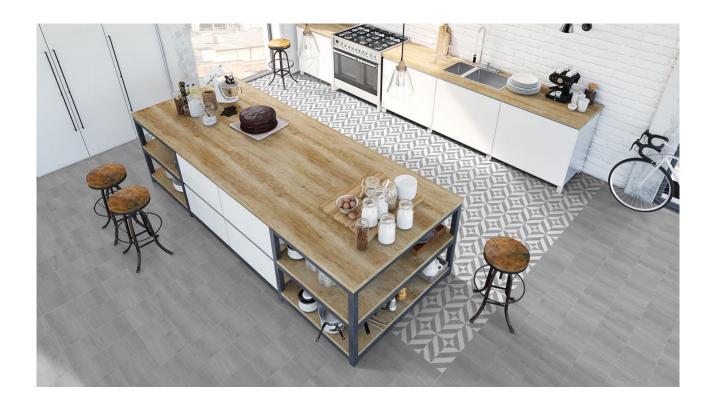

## **ROOM SCENES**

|                 |              | BOX |    |      | PALLET |    |    | EUROPALLET |    |     |
|-----------------|--------------|-----|----|------|--------|----|----|------------|----|-----|
| Size            | Product type | pcs | m² | kg   | boxes  | m² | kg | boxes      | m² | kg  |
| 25x25 (10"x10") | Bases        | 16  | 1  | 18.8 | 0      | 0  | 0  | 44         | 44 | 828 |