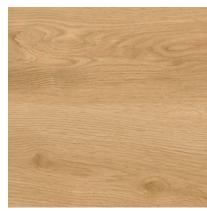

### Porcelain Tile

**LAREDO GRIS** 25x25 (10"x10") | M124

**LAREDO MIEL** 25x25 (10"x10") | M124

LAREDO ARCO MIEL 25x25 (10"x10") | M125

LAREDO BANDA GRIS 25x25 (10"x10") | M125

LAREDO GRECO GRIS 25x25 (10"x10") | M125