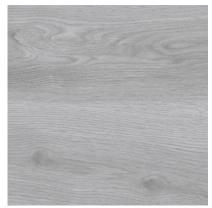

### Porcelain Tile

**LAREDO GRIS** 25x25 (10"x10") | M124

**LAREDO MIEL** 25x25 (10"x10") | M124

LAREDO ARCO MIEL 25x25 (10"x10") | M125

LAREDO BANDA GRIS 25x25 (10"x10") | M125

LAREDO GRECO GRIS 25x25 (10"x10") | M125