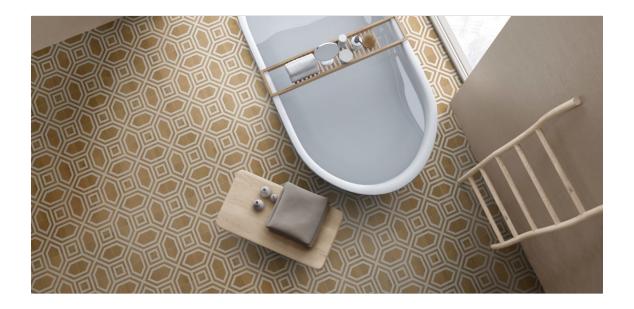

# SERIES LAREDO

25x25 (10"x10")





### **PRODUCTS**

### Porcelain Tile



**LAREDO GRIS** 25x25 (10"x10") | M124



**LAREDO MIEL** 25x25 (10"x10") | M124



LAREDO ARCO MIEL 25x25 (10"x10") | M125



LAREDO BANDA GRIS 25x25 (10"x10") | M125



LAREDO GRECO GRIS 25x25 (10"x10") | M125



LAREDO PUNTA MIEL 25x25 (10"x10") | M125



## **ROOM SCENES**



















|                 |              | BOX |    |      | PALLET |    |    | EUROPALLET |    |     |
|-----------------|--------------|-----|----|------|--------|----|----|------------|----|-----|
| Size            | Product type | pcs | m² | kg   | boxes  | m² | kg | boxes      | m² | kg  |
| 25x25 (10"x10") | Bases        | 16  | 1  | 18.8 | 0      | 0  | 0  | 44         | 44 | 828 |

### **EUROPALLET SIZE** 80x120

**WARNING** The information contained in this packing list is for guidance only, the contents of the packing may vary. Please consult our sales representatives for an exact list.