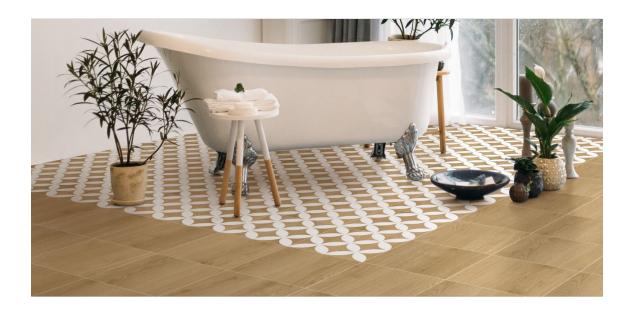

# SERIES LAREDO

25x25 (10"x10")





### **PRODUCTS**

### Porcelain Tile



**LAREDO GRIS** 25x25 (10"x10") | M124



**LAREDO MIEL** 25x25 (10"x10") | M124



LAREDO ARCO MIEL 25x25 (10"x10") | M125



LAREDO BANDA GRIS 25x25 (10"x10") | M125



LAREDO GRECO GRIS 25x25 (10"x10") | M125



LAREDO PUNTA MIEL 25x25 (10"x10") | M125



## **ROOM SCENES**



















|                 |              | BOX |    |      | PALLET |    |    | EUROPALLET |    |     |
|-----------------|--------------|-----|----|------|--------|----|----|------------|----|-----|
| Size            | Product type | pcs | m² | kg   | boxes  | m² | kg | boxes      | m² | kg  |
| 25x25 (10"x10") | Bases        | 16  | 1  | 18.8 | 0      | 0  | 0  | 44         | 44 | 828 |

### **EUROPALLET SIZE** 80x120

**WARNING** The information contained in this packing list is for guidance only, the contents of the packing may vary. Please consult our sales representatives for an exact list.