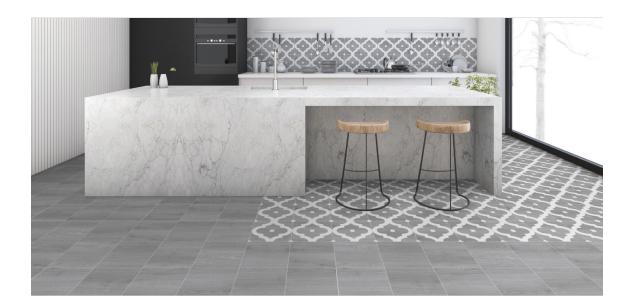

### Porcelain Tile

**LAREDO GRIS** 25x25 (10"x10") | M124

**LAREDO MIEL** 25x25 (10"x10") | M124

LAREDO ARCO MIEL 25x25 (10"x10") | M125

LAREDO BANDA GRIS 25x25 (10"x10") | M125

LAREDO GRECO GRIS 25x25 (10"x10") | M125