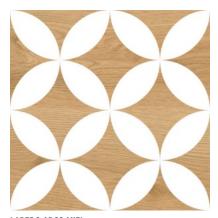

# SERIES LAREDO

25x25 (10"x10")





### **PRODUCTS**

### Porcelain Tile



**LAREDO GRIS** 25x25 (10"x10") | M124



**LAREDO MIEL** 25x25 (10"x10") | M124



LAREDO ARCO MIEL 25x25 (10"x10") | M125



LAREDO BANDA GRIS 25x25 (10"x10") | M125



LAREDO GRECO GRIS 25x25 (10"x10") | M125



LAREDO PUNTA MIEL 25x25 (10"x10") | M125



## **ROOM SCENES**



















|                 |              | BOX |    |      | PALLET |    |    | EUROPALLET |    |     |
|-----------------|--------------|-----|----|------|--------|----|----|------------|----|-----|
| Size            | Product type | pcs | m² | kg   | boxes  | m² | kg | boxes      | m² | kg  |
| 25x25 (10"x10") | Bases        | 16  | 1  | 18.8 | 0      | 0  | 0  | 44         | 44 | 828 |

### **EUROPALLET SIZE** 80x120

**WARNING** The information contained in this packing list is for guidance only, the contents of the packing may vary. Please consult our sales representatives for an e