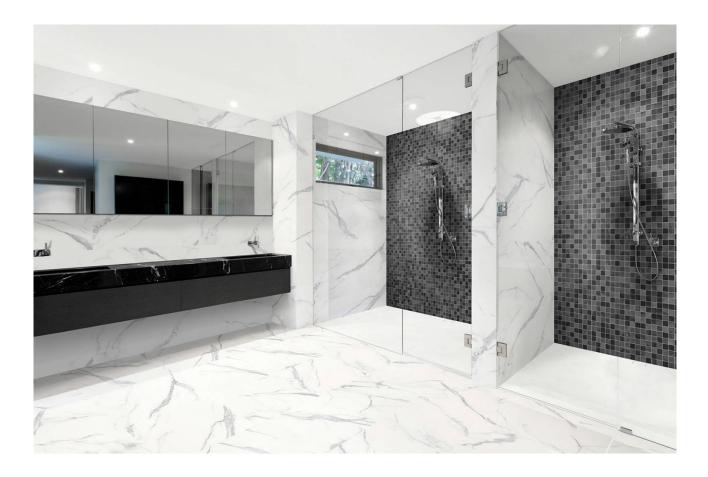

## **ROOM SCENES**

|                  |              | BOX |                |      | PALLET |                |      | EUROPALLET |    |    |
|------------------|--------------|-----|----------------|------|--------|----------------|------|------------|----|----|
| Size             | Product type | pcs | m <sup>2</sup> | kg   | boxes  | m <sup>2</sup> | kg   | boxes      | m² | kg |
| 50x100 (20"x39") | Bases        | 3   | 1.5            | 33.3 | 32     | 48             | 1080 | 0          | 0  | 0  |