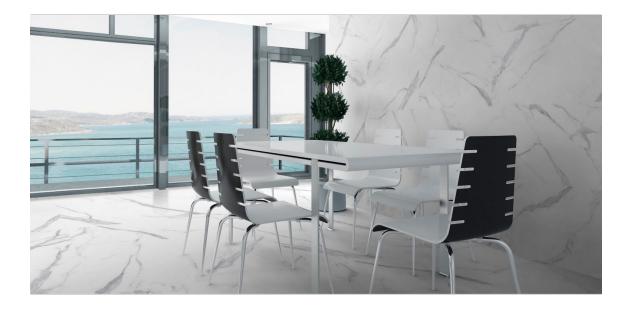

## **ROOM SCENES**

|                  |              | BOX |                |      | PALLET |                |      | EUROPALLET |    |    |
|------------------|--------------|-----|----------------|------|--------|----------------|------|------------|----|----|
| Size             | Product type | pcs | m <sup>2</sup> | kg   | boxes  | m <sup>2</sup> | kg   | boxes      | m² | kg |
| 50x100 (20"x39") | Bases        | 3   | 1.5            | 33.3 | 32     | 48             | 1080 | 0          | 0  | 0  |