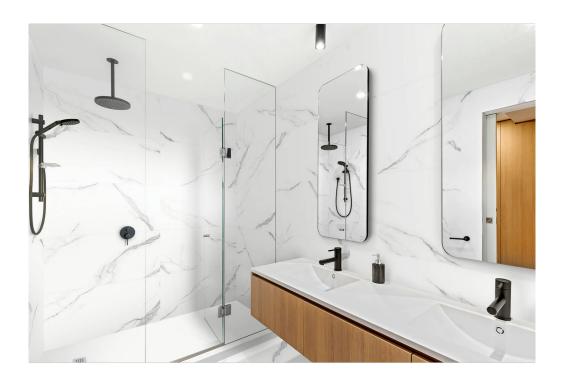

## SERIES MARMI

50x100 (20"x39")

## PRODUCTS

Porcelain Tile

MARMI BIANCO 50x100 (20"x39") | M081