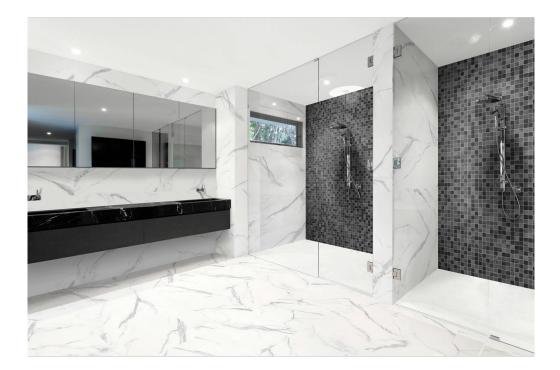

## **ROOM SCENES**

|                  |              | BOX |                |      | PALLET |                |      | EUROPALLET |    |    |
|------------------|--------------|-----|----------------|------|--------|----------------|------|------------|----|----|
| Size             | Product type | pcs | m <sup>2</sup> | kg   | boxes  | m <sup>2</sup> | kg   | boxes      | m² | kg |
| 50x100 (20"x39") | Bases        | 3   | 1.5            | 33.3 | 32     | 48             | 1080 | 0          | 0  | 0  |