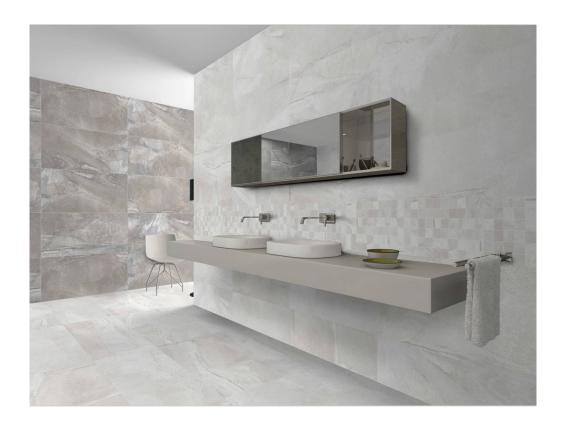

## **ROOM SCENES**

|                  |              | BOX |     |      | PALLET |    |      | EUROPALLET |    |    |
|------------------|--------------|-----|-----|------|--------|----|------|------------|----|----|
| Size             | Product type | pcs | m²  | kg   | boxes  | m² | kg   | boxes      | m² | kg |
| 50x100 (20"x39") | Bases        | 3   | 1.5 | 33.3 | 32     | 48 | 1080 | 0          | 0  | 0  |
| 25x70 (10"x28")  |              |     |     |      |        |    |      |            |    |    |
| 33x33 (13"x13")  |              |     |     |      |        |    |      |            |    |    |
| 30x30 (12"x12")  | Decor        | 12  | 0   | 0    | 0      | 0  | 0    | 0          | 0  | 0  |