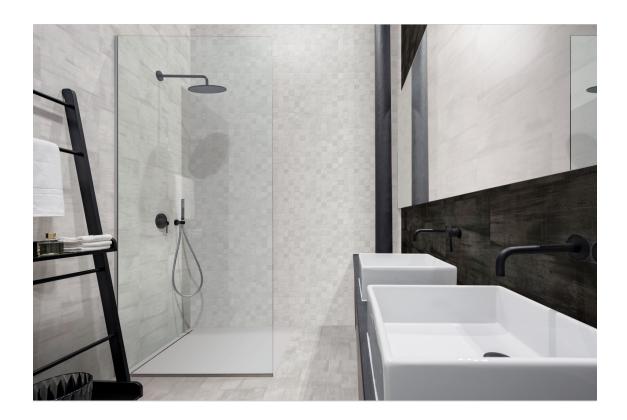

## **PRODUCTS**

Wall Tile

PERSONALITY ACERO 20x50 20x50 (8"x20") | M078

PERSONALITY GRIS 20x50 20x50 (8"x20") | M078

**DEC CUBE BEIGE 20x50** 20x50 (8"x20") | M015

**DEC CUBE GRIS 20x50** 20x50 (8"x20") | M015