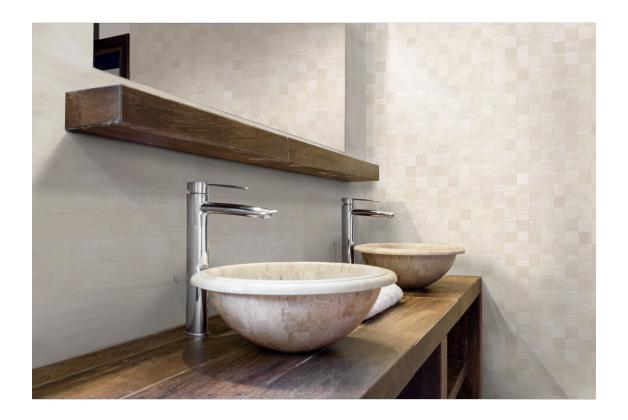

## **PRODUCTS**

Wall Tile

PERSONALITY ACERO 20x50 20x50 (8"x20") | M078

PERSONALITY GRIS 20x50 20x50 (8"x20") | M078

**DEC CUBE BEIGE 20x50** 20x50 (8"x20") | M015

**DEC CUBE GRIS 20x50** 20x50 (8"x20") | M015