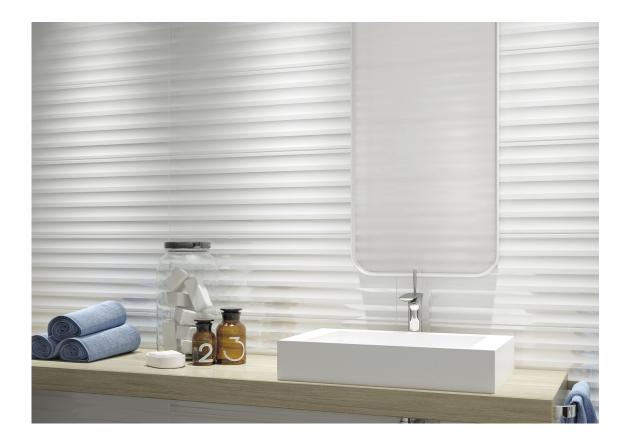

**GLACIAR TWINS MATE 30X90 RC** G.112 | MATT | White body Rectified.

GLACIAR MOJAVE MATE 30x90 RC G.112 | MATT | White body Rectified.

**GLACIAR WAVE MATE 30X90 RC** G.112 | MATT | White body Rectified.