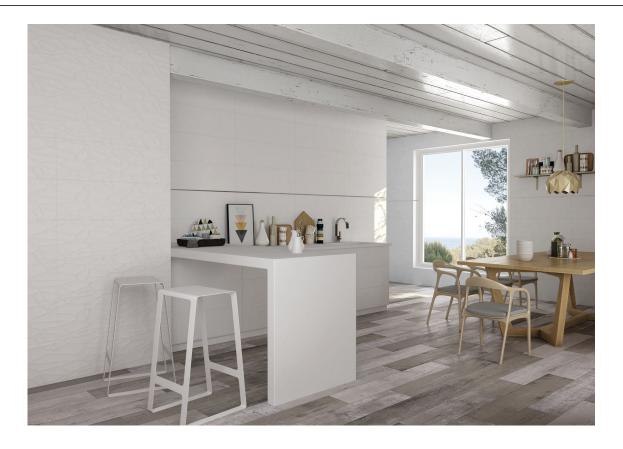

### 60x120 Rc / 24"x48"

**GLACIAR PULIDO 60x120** . | Polished | Neutral Body Rectified.

### 60x60 Rc / 24"x24"

**GLACIAR PULIDO 60x60 RC** G.171 | Polished | Neutral Body Rectified.

**GLACIAR PULIDO 60x60 RC** G.171 | Polished | Neutral Body Rectified.