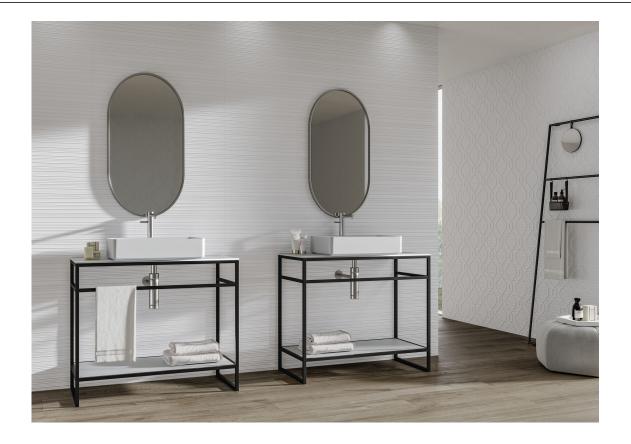

GLOSSY | White body Rectified.



GLACIAR MATE 30x60 XS PB RC G.134 | MATT | White body Rectified.

### 30x30 / 12"x12"



**GLACIAR MOSAICO PULIDO 30X30** SP2041 | Polished |



**GLACIAR MOSAICO GLACIAR MATE 30x30** SP2037 | MATT |

### 26x27 / 11"x11"



**GLACIAR HEXAGON GLACIAR PULIDO 26X27** 

SP2051 | Polished |

**GLACIAR HEXAGON AMPLE MATE 26X27** 

SP2047 | MATT |



### **Technical Step**

#### Porcelain Tiles









**RODAPIÉ 7.5X60 PULIDO** | 60X60 / 24"x24"

**RODAPIÉ 10X60** | 60X120 / 24"x48"

**RODAPIÉ 10X60 PULIDO** | 60X120 / 24"x48"

PELDAÑO ROMO 60X120 | 60X120 / 24"x48"





PELDAÑO ANGULO ROMO 60X120 | 60X120 / 24"x48"

PELDAÑO GRADONE RECTO 60X120 | 60X120 / 24"x48"



## Gallery