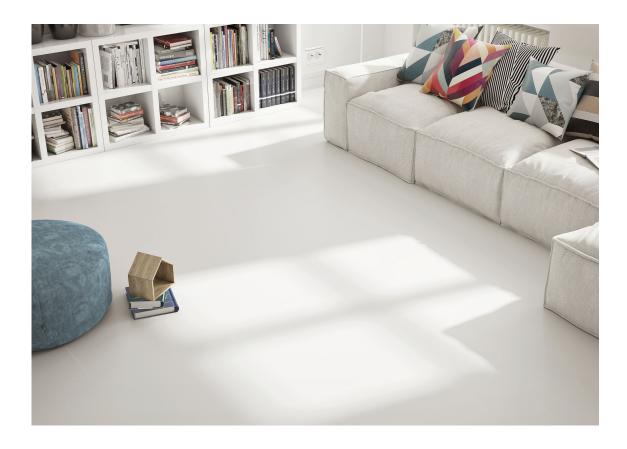

Xs Rc / 12"x24"



GLACIAR BRILLO 30x60 XS PB RC G.134 | GLOSSY | White body Rectified.



GLACIAR MATE 30x60 XS PB RC G.134 | MATT | White body Rectified.

### 30x30 / 12"x12"



**GLACIAR MOSAICO PULIDO 30X30** SP2041 | Polished |



**GLACIAR MOSAICO GLACIAR MATE 30x30** SP2037 | MATT |

### 26x27 / 11"x11"



**GLACIAR HEXAGON GLACIAR PULIDO 26X27** 

SP2051 | Polished |

**GLACIAR HEXAGON AMPLE MATE 26X27** 

SP2047 | MATT |



### **Technical Step**

#### Porcelain Tiles









**RODAPIÉ 7.5X60 PULIDO** | 60X60 / 24"x24"

**RODAPIÉ 10X60** | 60X120 / 24"x48"

**RODAPIÉ 10X60 PULIDO** | 60X120 / 24"x48"

PELDAÑO ROMO 60X120 | 60X120 / 24"x48"





PELDAÑO ANGULO ROMO 60X120 | 60X120 / 24"x48"

PELDAÑO GRADONE RECTO 60X120 | 60X120 / 24"x48"



## Gallery