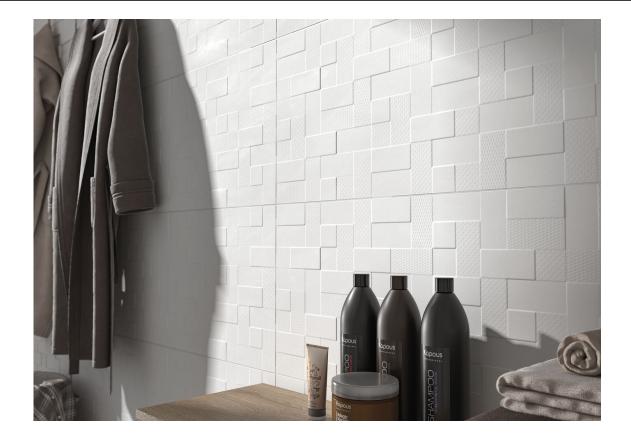

2"x24"



GLACIAR BRILLO 30x60 XS PB RC G.134 | GLOSSY | White body Rectified.



GLACIAR MATE 30x60 XS PB RC G.134 | MATT | White body Rectified.

### 30x30 / 12"x12"



**GLACIAR MOSAICO PULIDO 30X30** SP2041 | Polished |



**GLACIAR MOSAICO GLACIAR MATE 30x30** SP2037 | MATT |

### 26x27 / 11"x11"



**GLACIAR HEXAGON GLACIAR PULIDO 26X27** 

SP2051 | Polished |

**GLACIAR HEXAGON AMPLE MATE 26X27** 

SP2047 | MATT |



### **Technical Step**

#### Porcelain Tiles









**RODAPIÉ 7.5X60 PULIDO** | 60X60 / 24"x24"

**RODAPIÉ 10X60** | 60X120 / 24"x48"

**RODAPIÉ 10X60 PULIDO** | 60X120 / 24"x48"

PELDAÑO ROMO 60X120 | 60X120 / 24"x48"





PELDAÑO ANGULO ROMO 60X120 | 60X120 / 24"x48"

PELDAÑO GRADONE RECTO 60X120 | 60X120 / 24"x48"



## Gallery