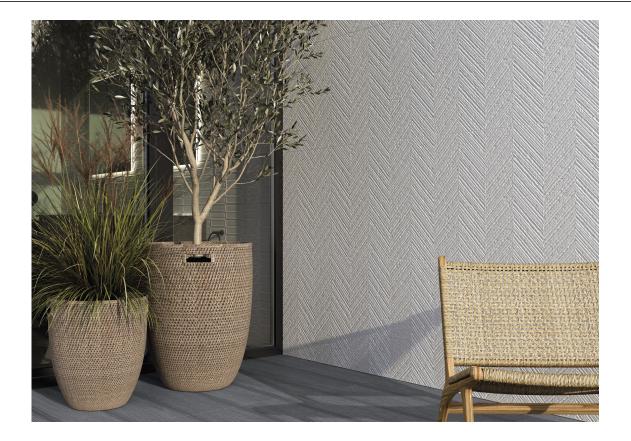

## 40x120 Xs Rc / 16"x48"

GLACIAR DIRECT WHITE MATE 40x120 XS RC G.181 | MATT | White body Rectified.

**GLACIAR BRILLO 40x120 XS RC** G.180 | GLOSSY | White body Rectified.

GLACIAR MATE 40x120 XS RC G.180 | MATT | White body Rectified.

GLACIAR KRAFT MATE 40x120 XS RC G.181 | MATT | White body Rectified.