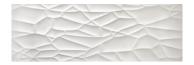

### 60x120 Rc / 24"x48"

**GLACIAR PULIDO 60x120** . | Polished | Neutral Body Rectified.