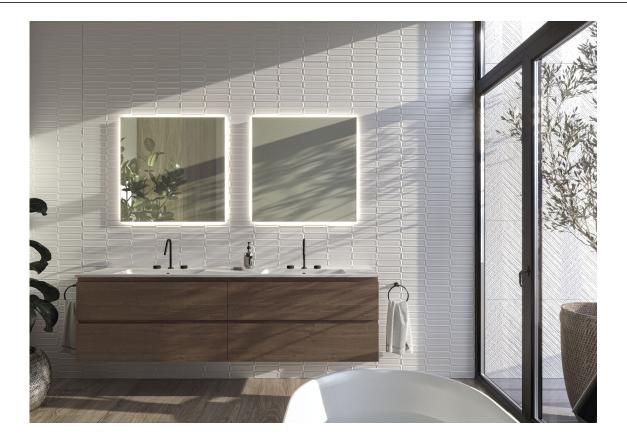

# Series Glaciar

60x120 SL RC / 24"x48" 60x120 RC / 24"x48" 60x120 XS RC / 24"x48" 60x60 RC / 24"x24" 40x120 XS RC / 16"x48" 30x90 RC / 12"x36" 30x90 XS RC / 12"x36" 30x75 RC PB / 12"x30" 30x60 XS RC / 12"x24"