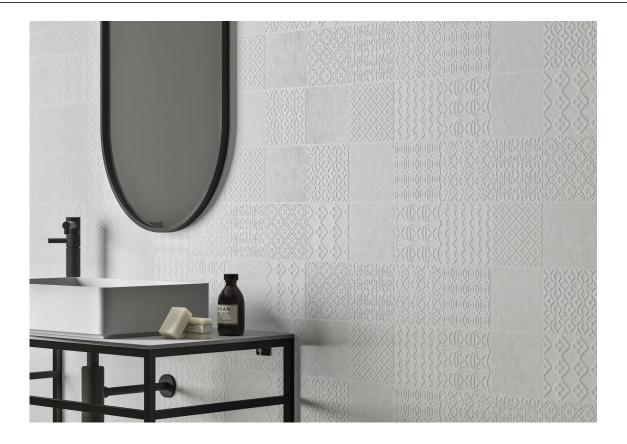

| White body Rectified.



GLACIAR MATE 30x60 XS PB RC G.134 | MATT | White body Rectified.

### 30x30 / 12"x12"



**GLACIAR MOSAICO PULIDO 30X30** SP2041 | Polished |



**GLACIAR MOSAICO GLACIAR MATE 30x30** SP2037 | MATT |

### 26x27 / 11"x11"



**GLACIAR HEXAGON GLACIAR PULIDO 26X27** 

SP2051 | Polished |

**GLACIAR HEXAGON AMPLE MATE 26X27** 

SP2047 | MATT |



### **Technical Step**

#### Porcelain Tiles









**RODAPIÉ 7.5X60 PULIDO** | 60X60 / 24"x24"

**RODAPIÉ 10X60** | 60X120 / 24"x48"

**RODAPIÉ 10X60 PULIDO** | 60X120 / 24"x48"

PELDAÑO ROMO 60X120 | 60X120 / 24"x48"





PELDAÑO ANGULO ROMO 60X120 | 60X120 / 24"x48"

PELDAÑO GRADONE RECTO 60X120 | 60X120 / 24"x48"



## Gallery