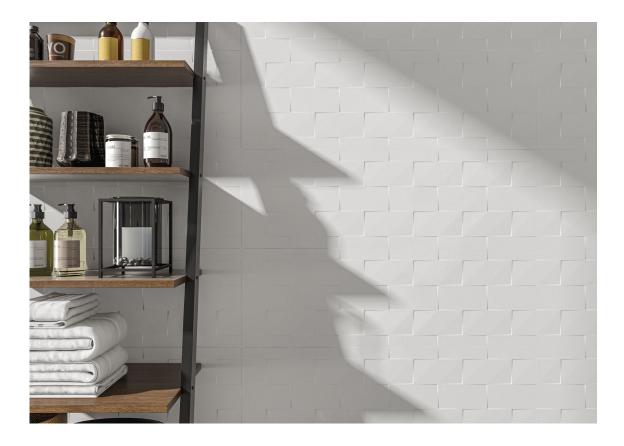

x24"



GLACIAR BRILLO 30x60 XS PB RC G.134 | GLOSSY | White body Rectified.



GLACIAR MATE 30x60 XS PB RC G.134 | MATT | White body Rectified.

### 30x30 / 12"x12"



**GLACIAR MOSAICO PULIDO 30X30** SP2041 | Polished |



**GLACIAR MOSAICO GLACIAR MATE 30x30** SP2037 | MATT |

### 26x27 / 11"x11"



**GLACIAR HEXAGON GLACIAR PULIDO 26X27** 

SP2051 | Polished |

**GLACIAR HEXAGON AMPLE MATE 26X27** 

SP2047 | MATT |



### **Technical Step**

#### Porcelain Tiles









**RODAPIÉ 7.5X60 PULIDO** | 60X60 / 24"x24"

**RODAPIÉ 10X60** | 60X120 / 24"x48"

**RODAPIÉ 10X60 PULIDO** | 60X120 / 24"x48"

PELDAÑO ROMO 60X120 | 60X120 / 24"x48"





PELDAÑO ANGULO ROMO 60X120 | 60X120 / 24"x48"

PELDAÑO GRADONE RECTO 60X120 | 60X120 / 24"x48"



## Gallery