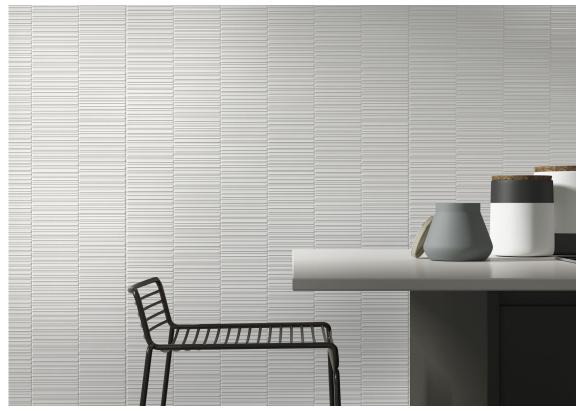

## 40x120 Xs Rc / 16"x48"

GLACIAR DIRECT WHITE MATE 40x120 XS RC G.181 | MATT | White body Rectified.

**GLACIAR BRILLO 40x120 XS RC** G.180 | GLOSSY | White body Rectified.

GLACIAR MATE 40x120 XS RC G.180 | MATT | White body Rectified.

GLACIAR KRAFT MATE 40x120 XS RC G.181 | MATT | White body Rectified.