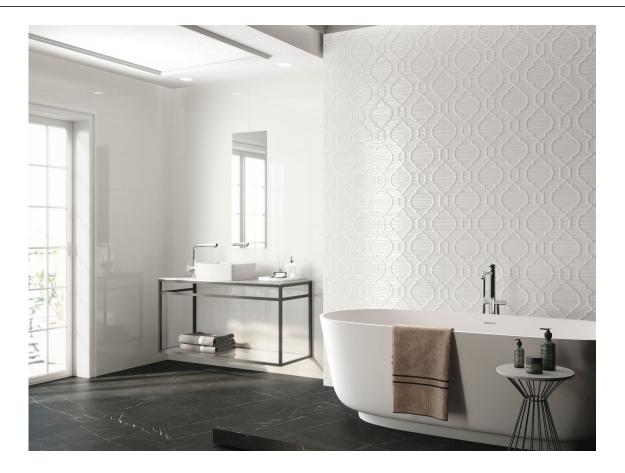

GLACIAR BRILLO 30x60 XS PB RC G.134 | GLOSSY | White body Rectified.



GLACIAR MATE 30x60 XS PB RC G.134 | MATT | White body Rectified.

### 30x30 / 12"x12"



**GLACIAR MOSAICO PULIDO 30X30** SP2041 | Polished |



**GLACIAR MOSAICO GLACIAR MATE 30x30** SP2037 | MATT |

### 26x27 / 11"x11"



**GLACIAR HEXAGON GLACIAR PULIDO 26X27** 

SP2051 | Polished |

**GLACIAR HEXAGON AMPLE MATE 26X27** 

SP2047 | MATT |



### **Technical Step**

#### Porcelain Tiles









**RODAPIÉ 7.5X60 PULIDO** | 60X60 / 24"x24"

**RODAPIÉ 10X60** | 60X120 / 24"x48"

**RODAPIÉ 10X60 PULIDO** | 60X120 / 24"x48"

PELDAÑO ROMO 60X120 | 60X120 / 24"x48"





PELDAÑO ANGULO ROMO 60X120 | 60X120 / 24"x48"

PELDAÑO GRADONE RECTO 60X120 | 60X120 / 24"x48"



## Gallery