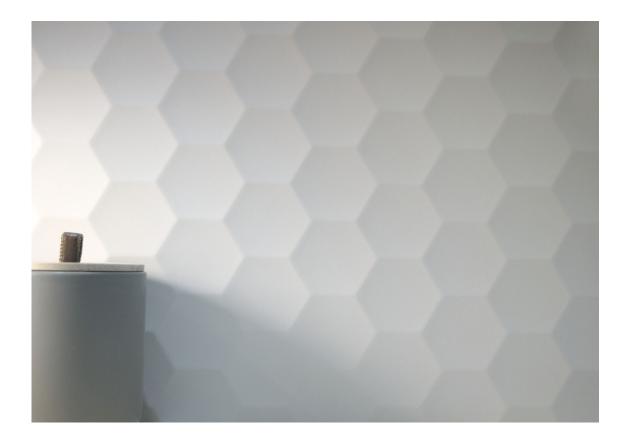

/ 12"x24"



GLACIAR BRILLO 30x60 XS PB RC G.134 | GLOSSY | White body Rectified.



GLACIAR MATE 30x60 XS PB RC G.134 | MATT | White body Rectified.

### 30x30 / 12"x12"



**GLACIAR MOSAICO PULIDO 30X30** SP2041 | Polished |



**GLACIAR MOSAICO GLACIAR MATE 30x30** SP2037 | MATT |

### 26x27 / 11"x11"



**GLACIAR HEXAGON GLACIAR PULIDO 26X27** 

SP2051 | Polished |

**GLACIAR HEXAGON AMPLE MATE 26X27** 

SP2047 | MATT |



### **Technical Step**

#### Porcelain Tiles









**RODAPIÉ 7.5X60 PULIDO** | 60X60 / 24"x24"

**RODAPIÉ 10X60** | 60X120 / 24"x48"

**RODAPIÉ 10X60 PULIDO** | 60X120 / 24"x48"

PELDAÑO ROMO 60X120 | 60X120 / 24"x48"





PELDAÑO ANGULO ROMO 60X120 | 60X120 / 24"x48"

PELDAÑO GRADONE RECTO 60X120 | 60X120 / 24"x48"



## Gallery