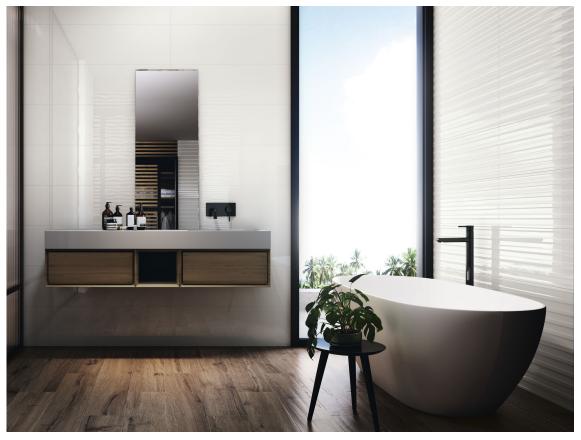

GLACIAR BRILLO 30x60 XS PB RC G.134 | GLOSSY | White body Rectified.



GLACIAR MATE 30x60 XS PB RC G.134 | MATT | White body Rectified.

### 30x30 / 12"x12"



**GLACIAR MOSAICO PULIDO 30X30** SP2041 | Polished |



**GLACIAR MOSAICO GLACIAR MATE 30x30** SP2037 | MATT |

### 26x27 / 11"x11"



**GLACIAR HEXAGON GLACIAR PULIDO 26X27** 

SP2051 | Polished |

**GLACIAR HEXAGON AMPLE MATE 26X27** 

SP2047 | MATT |



### **Technical Step**

#### Porcelain Tiles









**RODAPIÉ 7.5X60 PULIDO** | 60X60 / 24"x24"

**RODAPIÉ 10X60** | 60X120 / 24"x48"

**RODAPIÉ 10X60 PULIDO** | 60X120 / 24"x48"

PELDAÑO ROMO 60X120 | 60X120 / 24"x48"





PELDAÑO ANGULO ROMO 60X120 | 60X120 / 24"x48"

PELDAÑO GRADONE RECTO 60X120 | 60X120 / 24"x48"



## Gallery