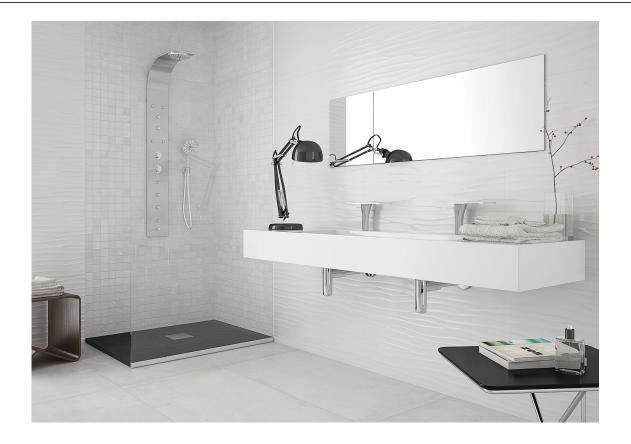

30x60 Xs Rc / 12"x24"



GLACIAR BRILLO 30x60 XS PB RC G.134 | GLOSSY | White body Rectified.



GLACIAR MATE 30x60 XS PB RC G.134 | MATT | White body Rectified.

### 30x30 / 12"x12"



**GLACIAR MOSAICO PULIDO 30X30** SP2041 | Polished |



**GLACIAR MOSAICO GLACIAR MATE 30x30** SP2037 | MATT |

### 26x27 / 11"x11"



**GLACIAR HEXAGON GLACIAR PULIDO 26X27** 

SP2051 | Polished |

**GLACIAR HEXAGON AMPLE MATE 26X27** 

SP2047 | MATT |



### **Technical Step**

#### Porcelain Tiles









**RODAPIÉ 7.5X60 PULIDO** | 60X60 / 24"x24"

**RODAPIÉ 10X60** | 60X120 / 24"x48"

**RODAPIÉ 10X60 PULIDO** | 60X120 / 24"x48"

PELDAÑO ROMO 60X120 | 60X120 / 24"x48"





PELDAÑO ANGULO ROMO 60X120 | 60X120 / 24"x48"

PELDAÑO GRADONE RECTO 60X120 | 60X120 / 24"x48"



## Gallery