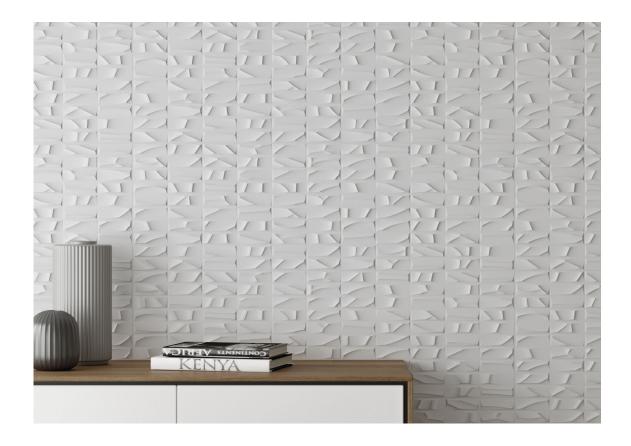

OSSY | White body Rectified.



GLACIAR MATE 30x60 XS PB RC G.134 | MATT | White body Rectified.

### 30x30 / 12"x12"



**GLACIAR MOSAICO PULIDO 30X30** SP2041 | Polished |



**GLACIAR MOSAICO GLACIAR MATE 30x30** SP2037 | MATT |

### 26x27 / 11"x11"



**GLACIAR HEXAGON GLACIAR PULIDO 26X27** 

SP2051 | Polished |

**GLACIAR HEXAGON AMPLE MATE 26X27** 

SP2047 | MATT |



### **Technical Step**

#### Porcelain Tiles









**RODAPIÉ 7.5X60 PULIDO** | 60X60 / 24"x24"

**RODAPIÉ 10X60** | 60X120 / 24"x48"

**RODAPIÉ 10X60 PULIDO** | 60X120 / 24"x48"

PELDAÑO ROMO 60X120 | 60X120 / 24"x48"





PELDAÑO ANGULO ROMO 60X120 | 60X120 / 24"x48"

PELDAÑO GRADONE RECTO 60X120 | 60X120 / 24"x48"



## Gallery