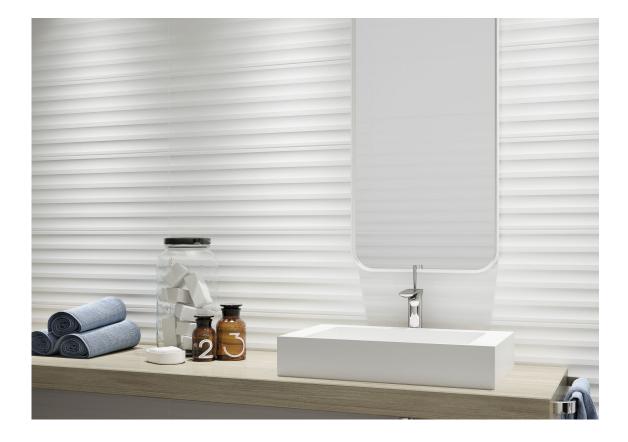

# Series Glaciar

60x120 SL RC / 24"x48" 60x120 RC / 24"x48" 60x120 XS RC / 24"x48" 60x60 RC / 24"x24" 40x120 XS RC / 16"x48" 30x90 RC / 12"x36" 30x90 XS RC / 12"x36" 30x75 RC PB / 12"x30" 30x60 XS RC / 12"x24"

| GLACIAR MATE 60x120 SL RC    |  |
|------------------------------|--|
| 0.2007/14/477/14/            |  |
| G.1093   MATT   Neutral Body |  |
| Rectified.                   |  |
| Rectified.                   |  |