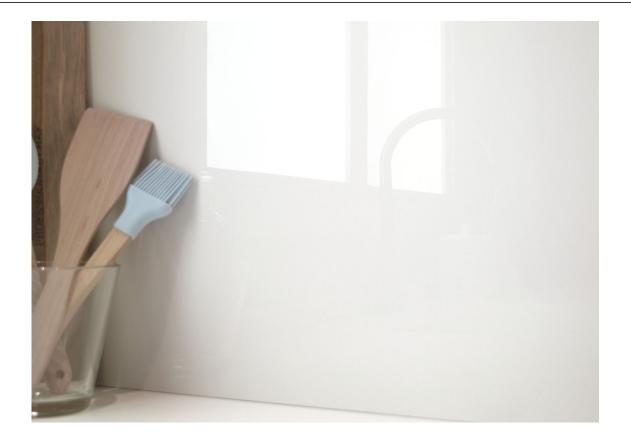

Rc / 12"x24"



GLACIAR BRILLO 30x60 XS PB RC G.134 | GLOSSY | White body Rectified.



GLACIAR MATE 30x60 XS PB RC G.134 | MATT | White body Rectified.

### 30x30 / 12"x12"



**GLACIAR MOSAICO PULIDO 30X30** SP2041 | Polished |



**GLACIAR MOSAICO GLACIAR MATE 30x30** SP2037 | MATT |

### 26x27 / 11"x11"



**GLACIAR HEXAGON GLACIAR PULIDO 26X27** 

SP2051 | Polished |

**GLACIAR HEXAGON AMPLE MATE 26X27** 

SP2047 | MATT |



### **Technical Step**

#### Porcelain Tiles









**RODAPIÉ 7.5X60 PULIDO** | 60X60 / 24"x24"

**RODAPIÉ 10X60** | 60X120 / 24"x48"

**RODAPIÉ 10X60 PULIDO** | 60X120 / 24"x48"

PELDAÑO ROMO 60X120 | 60X120 / 24"x48"





PELDAÑO ANGULO ROMO 60X120 | 60X120 / 24"x48"

PELDAÑO GRADONE RECTO 60X120 | 60X120 / 24"x48"



## Gallery