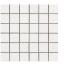

### 30x30 / 12"x12"

**GLACIAR MOSAICO PULIDO 30X30** SP2041 | Polished |

**GLACIAR MOSAICO GLACIAR MATE 30x30** SP2037 | MATT |