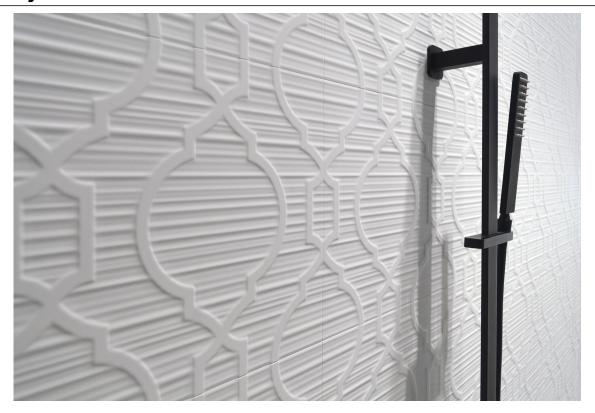

## 40x120 Xs Rc / 16"x48"

GLACIAR DIRECT WHITE MATE 40x120 XS RC G.181 | MATT | White body Rectified.

**GLACIAR BRILLO 40x120 XS RC** G.180 | GLOSSY | White body Rectified.

GLACIAR MATE 40x120 XS RC G.180 | MATT | White body Rectified.

GLACIAR KRAFT MATE 40x120 XS RC G.181 | MATT | White body Rectified.