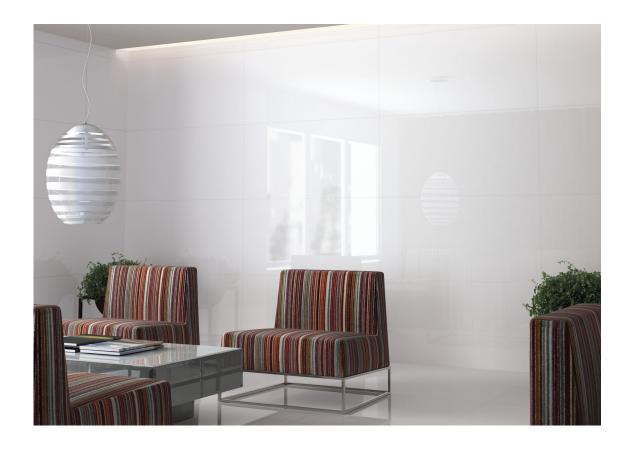

### 60x120 Rc / 24"x48"

**GLACIAR PULIDO 60x120** . | Polished | Neutral Body Rectified.