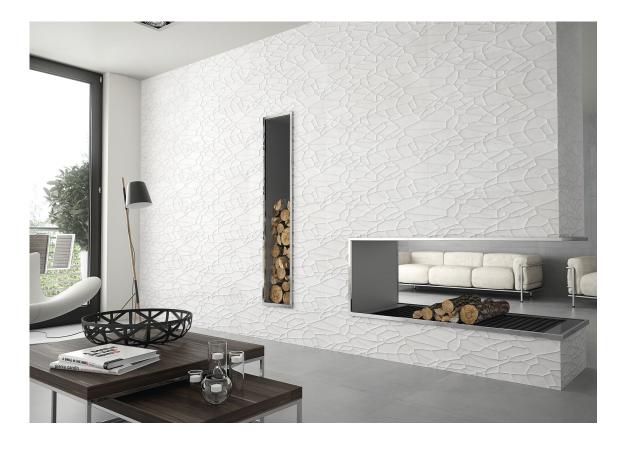

### 30x90 Rc / 12"x36"

**GLACIAR BRILLO 30X90 RC** G.104 | GLOSSY | White body Rectified.

**GLACIAR MOJAVE BRILLO 30x90 RC** G.112 | GLOSSY | White body Rectified.

**GLACIAR NUDE BRILLO 30X90 RC** G.112 | GLOSSY | White body Rectified.

**GLACIAR STRIPES BRILLO 30X90 RC** G.112 | GLOSSY | White body Rectified.

GLACIAR CROWN BRILLO 30X90 RC G.112 | GLOSSY | White body Rectified.

GLACIAR VENETIAN BRILLO 30X90 RC G.112 | GLOSSY | White body Rectified.