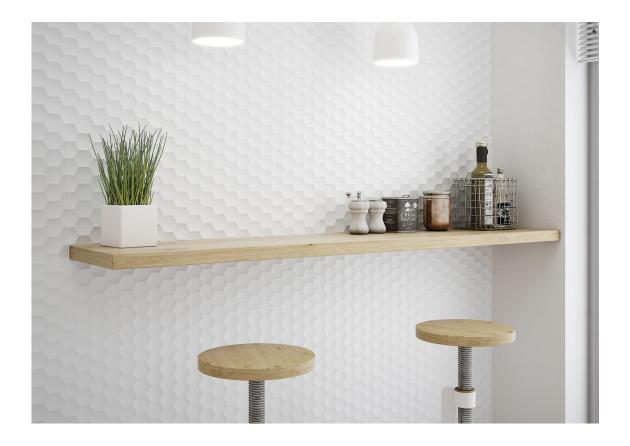

ed.



30x60 Xs Rc / 12"x24"



GLACIAR BRILLO 30x60 XS PB RC G.134 | GLOSSY | White body Rectified.



GLACIAR MATE 30x60 XS PB RC G.134 | MATT | White body Rectified.

### 30x30 / 12"x12"



**GLACIAR MOSAICO PULIDO 30X30** SP2041 | Polished |



**GLACIAR MOSAICO GLACIAR MATE 30x30** SP2037 | MATT |

### 26x27 / 11"x11"



**GLACIAR HEXAGON GLACIAR PULIDO 26X27** 

SP2051 | Polished |

**GLACIAR HEXAGON AMPLE MATE 26X27** 

SP2047 | MATT |



### **Technical Step**

#### Porcelain Tiles









**RODAPIÉ 7.5X60 PULIDO** | 60X60 / 24"x24"

**RODAPIÉ 10X60** | 60X120 / 24"x48"

**RODAPIÉ 10X60 PULIDO** | 60X120 / 24"x48"

PELDAÑO ROMO 60X120 | 60X120 / 24"x48"





PELDAÑO ANGULO ROMO 60X120 | 60X120 / 24"x48"

PELDAÑO GRADONE RECTO 60X120 | 60X120 / 24"x48"



## Gallery