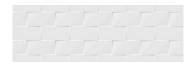

### 60x120 Xs Rc / 24"x48"

**GLACIAR WHITE MATE 60x120 XS RC PB** G.182 | MATT | White body Rectified.

GLACIAR ARROW WHITE MATE 60x120 XS RC PB G.183 | MATT | White body Rectified.