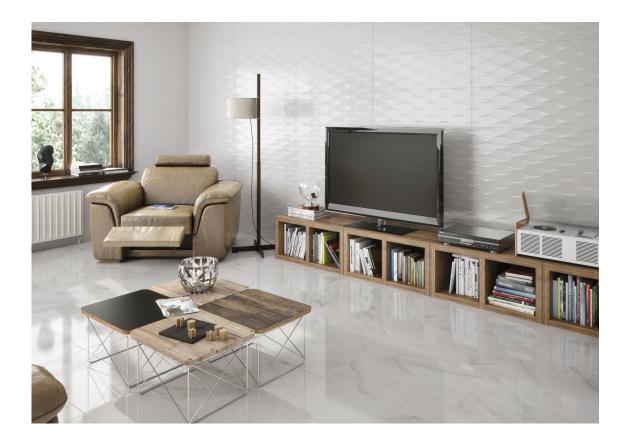

30x60 Xs Rc / 12"x24"



GLACIAR BRILLO 30x60 XS PB RC G.134 | GLOSSY | White body Rectified.



GLACIAR MATE 30x60 XS PB RC G.134 | MATT | White body Rectified.

### 30x30 / 12"x12"



**GLACIAR MOSAICO PULIDO 30X30** SP2041 | Polished |



**GLACIAR MOSAICO GLACIAR MATE 30x30** SP2037 | MATT |

### 26x27 / 11"x11"



**GLACIAR HEXAGON GLACIAR PULIDO 26X27** 

SP2051 | Polished |

**GLACIAR HEXAGON AMPLE MATE 26X27** 

SP2047 | MATT |



### **Technical Step**

#### Porcelain Tiles









**RODAPIÉ 7.5X60 PULIDO** | 60X60 / 24"x24"

**RODAPIÉ 10X60** | 60X120 / 24"x48"

**RODAPIÉ 10X60 PULIDO** | 60X120 / 24"x48"

PELDAÑO ROMO 60X120 | 60X120 / 24"x48"





PELDAÑO ANGULO ROMO 60X120 | 60X120 / 24"x48"

PELDAÑO GRADONE RECTO 60X120 | 60X120 / 24"x48"



## Gallery