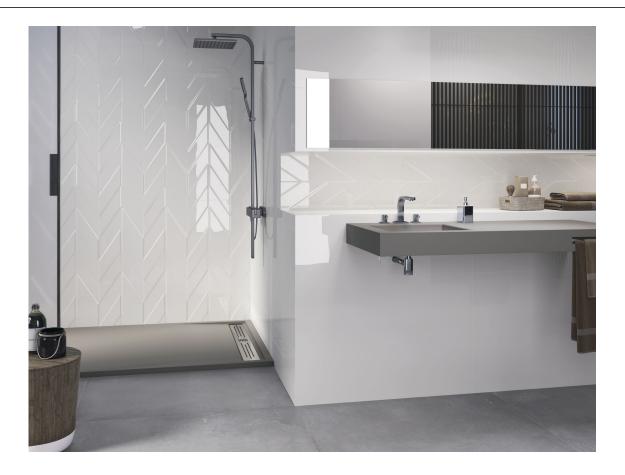

### 60x120 Xs Rc / 24"x48"

**GLACIAR WHITE MATE 60x120 XS RC PB** G.182 | MATT | White body Rectified.

GLACIAR ARROW WHITE MATE 60x120 XS RC PB G.183 | MATT | White body Rectified.