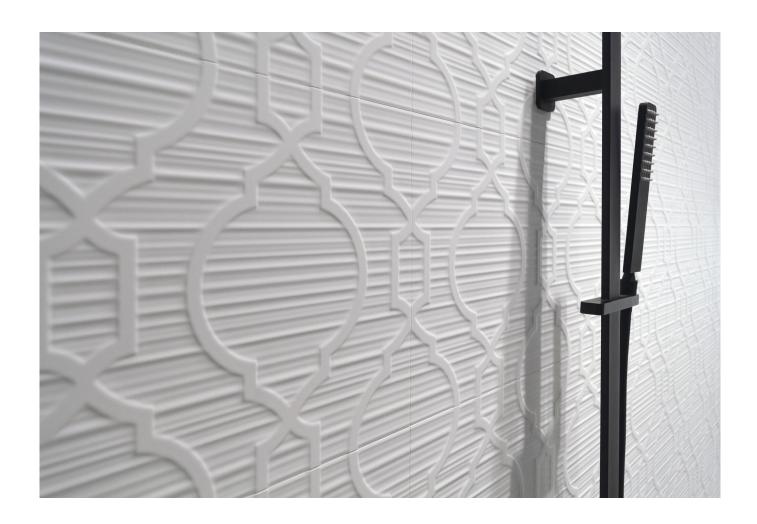

### 60x120 Xs Rc / 24"x48"

**GLACIAR WHITE MATE 60x120 XS RC PB** G.182 | MATT | White body Rectified.

GLACIAR ARROW WHITE MATE 60x120 XS RC PB G.183 | MATT | White body Rectified.