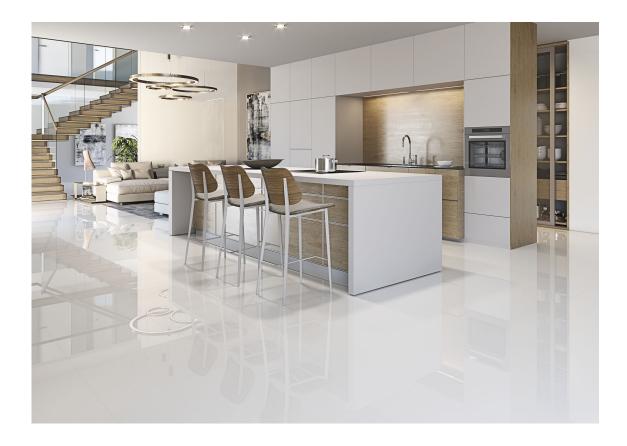

### 60x120 Rc / 24"x48"

**GLACIAR PULIDO 60x120** . | Polished | Neutral Body Rectified.