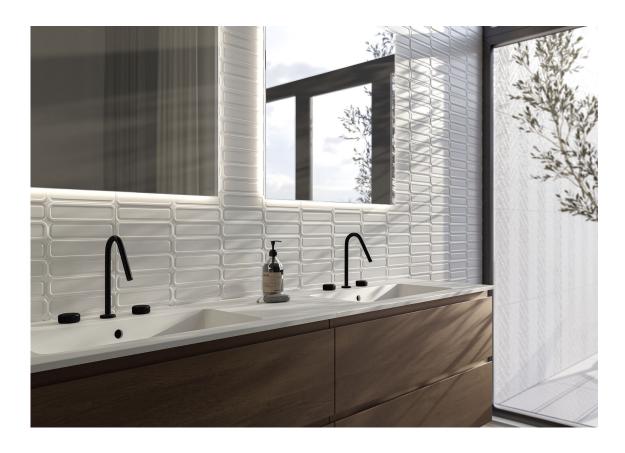

## 40x120 Xs Rc / 16"x48"

GLACIAR DIRECT WHITE MATE 40x120 XS RC G.181 | MATT | White body Rectified.

**GLACIAR BRILLO 40x120 XS RC** G.180 | GLOSSY | White body Rectified.

GLACIAR MATE 40x120 XS RC G.180 | MATT | White body Rectified.

GLACIAR KRAFT MATE 40x120 XS RC G.181 | MATT | White body Rectified.