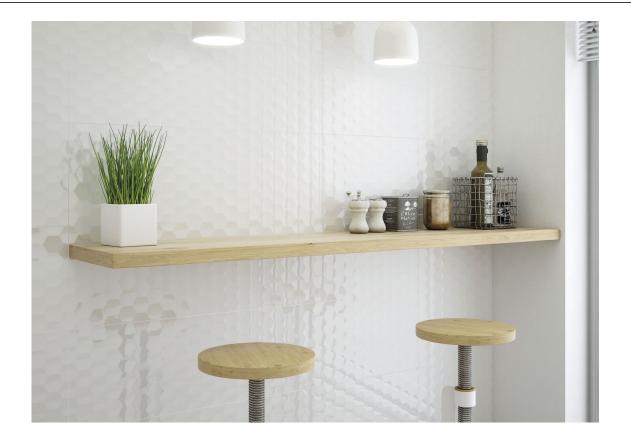

60 Xs Rc / 12"x24"



GLACIAR BRILLO 30x60 XS PB RC G.134 | GLOSSY | White body Rectified.



GLACIAR MATE 30x60 XS PB RC G.134 | MATT | White body Rectified.

### 30x30 / 12"x12"



**GLACIAR MOSAICO PULIDO 30X30** SP2041 | Polished |



**GLACIAR MOSAICO GLACIAR MATE 30x30** SP2037 | MATT |

### 26x27 / 11"x11"



**GLACIAR HEXAGON GLACIAR PULIDO 26X27** 

SP2051 | Polished |

**GLACIAR HEXAGON AMPLE MATE 26X27** 

SP2047 | MATT |



### **Technical Step**

#### Porcelain Tiles









**RODAPIÉ 7.5X60 PULIDO** | 60X60 / 24"x24"

**RODAPIÉ 10X60** | 60X120 / 24"x48"

**RODAPIÉ 10X60 PULIDO** | 60X120 / 24"x48"

PELDAÑO ROMO 60X120 | 60X120 / 24"x48"





PELDAÑO ANGULO ROMO 60X120 | 60X120 / 24"x48"

PELDAÑO GRADONE RECTO 60X120 | 60X120 / 24"x48"



## Gallery