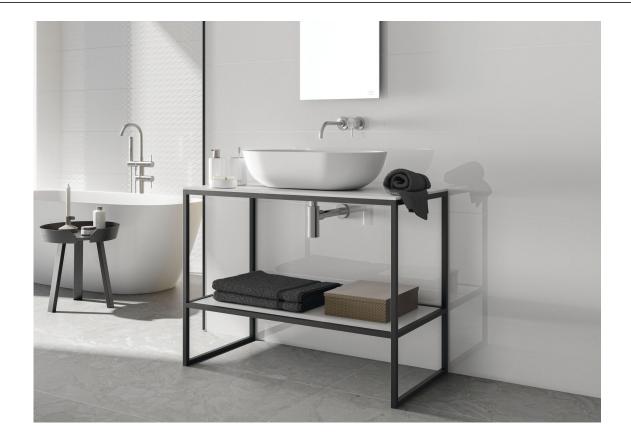

### 60x120 Rc / 24"x48"

**GLACIAR PULIDO 60x120** . | Polished | Neutral Body Rectified.