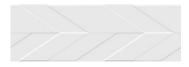

| GLACIAR MATE 60x120 SL RC    |  |
|------------------------------|--|
| 0.2007/14/477/14/            |  |
| G.1093   MATT   Neutral Body |  |
| Rectified.                   |  |
| Rectified.                   |  |