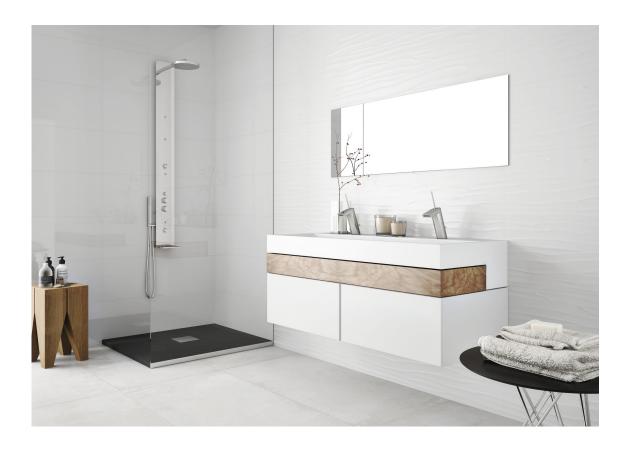

# Series Glaciar

60x120 SL RC / 24"x48" 60x120 RC / 24"x48" 60x120 XS RC / 24"x48" 60x60 RC / 24"x24" 40x120 XS RC / 16"x48" 30x90 RC / 12"x36" 30x90 XS RC / 12"x36" 30x75 RC PB / 12"x30" 30x60 XS RC / 12"x24"