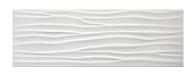

## 40x120 Xs Rc / 16"x48"

GLACIAR DIRECT WHITE MATE 40x120 XS RC G.181 | MATT | White body Rectified.

**GLACIAR BRILLO 40x120 XS RC** G.180 | GLOSSY | White body Rectified.

GLACIAR MATE 40x120 XS RC G.180 | MATT | White body Rectified.

GLACIAR KRAFT MATE 40x120 XS RC G.181 | MATT | White body Rectified.