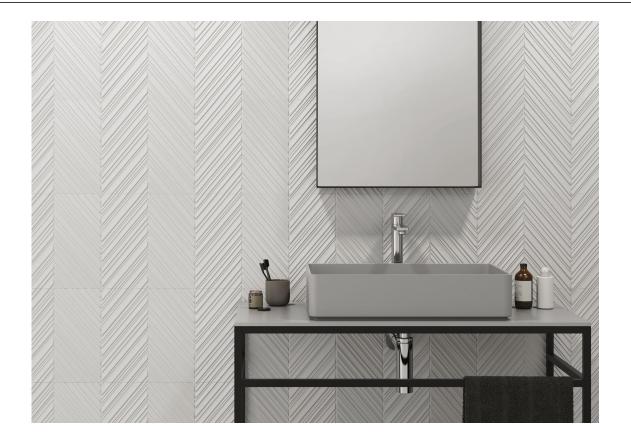

# Series Glaciar

60x120 SL RC / 24"x48" 60x120 RC / 24"x48" 60x120 XS RC / 24"x48" 60x60 RC / 24"x24" 40x120 XS RC / 16"x48" 30x90 RC / 12"x36" 30x90 XS RC / 12"x36" 30x75 RC PB / 12"x30" 30x60 XS RC / 12"x24"