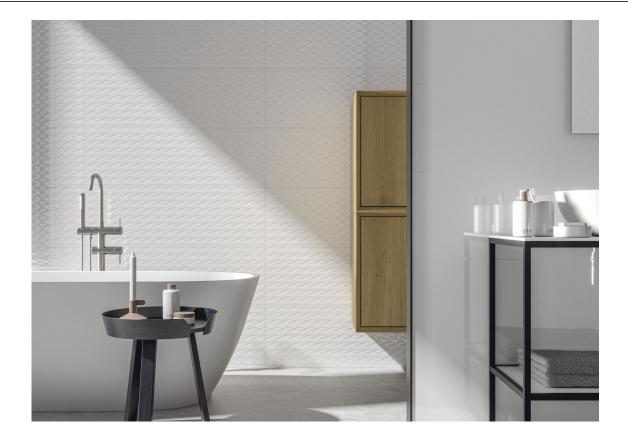

### 60x120 Xs Rc / 24"x48"

**GLACIAR WHITE MATE 60x120 XS RC PB** G.182 | MATT | White body Rectified.

GLACIAR ARROW WHITE MATE 60x120 XS RC PB G.183 | MATT | White body Rectified.