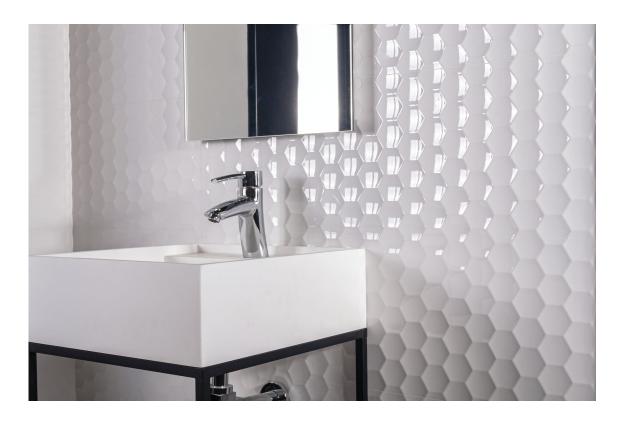

# Series Glaciar

60x120 SL RC / 24"x48" 60x120 RC / 24"x48" 60x120 XS RC / 24"x48" 60x60 RC / 24"x24" 40x120 XS RC / 16"x48" 30x90 RC / 12"x36" 30x90 XS RC / 12"x36" 30x75 RC PB / 12"x30" 30x60 XS RC / 12"x24"