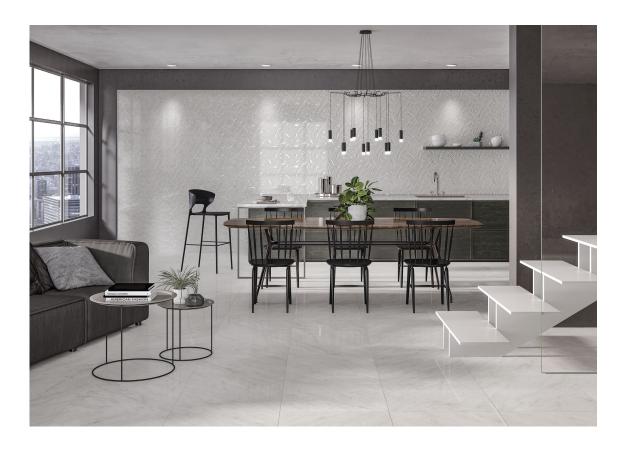

White body Rectified.



GLACIAR MATE 30x60 XS PB RC G.134 | MATT | White body Rectified.

### 30x30 / 12"x12"



**GLACIAR MOSAICO PULIDO 30X30** SP2041 | Polished |



**GLACIAR MOSAICO GLACIAR MATE 30x30** SP2037 | MATT |

### 26x27 / 11"x11"



**GLACIAR HEXAGON GLACIAR PULIDO 26X27** 

SP2051 | Polished |

**GLACIAR HEXAGON AMPLE MATE 26X27** 

SP2047 | MATT |



### **Technical Step**

#### Porcelain Tiles









**RODAPIÉ 7.5X60 PULIDO** | 60X60 / 24"x24"

**RODAPIÉ 10X60** | 60X120 / 24"x48"

**RODAPIÉ 10X60 PULIDO** | 60X120 / 24"x48"

PELDAÑO ROMO 60X120 | 60X120 / 24"x48"





PELDAÑO ANGULO ROMO 60X120 | 60X120 / 24"x48"

PELDAÑO GRADONE RECTO 60X120 | 60X120 / 24"x48"



## Gallery